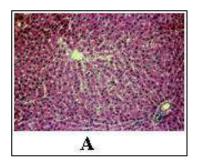

4. Identify the specimen with four identifying characters.

5. Identify two specimens with four identifying characters of each specimen. 10+10= 20

6. Write the adaptive characters with its significance and nature of adaptation of the following of the samples provided.