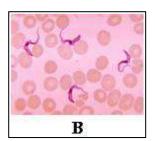

- 2. Discuss how would you dissect a cockroach, smear the gut content on glass slide, stain and mount the smear. Draw and label a suitable diagram of any one protozoan specimen and identify the same.

  10+10=20
- 3. Identify the following two parasites with scientific name, four distinguishing characters and two clinical importance of each specimen. 7+7=14