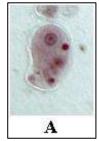

4. Identify the specimen with four identifying characters.

5. Identify two specimens with four identifying characters of each specimen. 10+10= 20

6. Write the adaptive characters with its significance and nature of adaptation of the following of the samples provided.