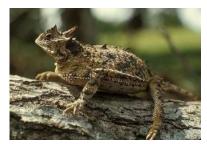

4. Identify the specimen with four identifying characters.

5. Identify two specimens with four identifying characters of each specimen. 10+10= 20

6. Write the adaptive characters with its significance and nature of adaptation of the following of the samples provided.