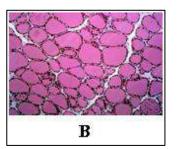

4. Identify the specimen with four identifying characters.

5. Identify two specimens with four identifying characters of each specimen. 10+10= 20

6. Write the adaptive characters with its significance and nature of adaptation of the following of the samples provided.