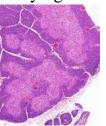

4. Identify the specimen with four identifying characters.

5. Identify two specimens with four identifying characters of each specimen. 10+10= 20

6. Write the adaptive characters with its significance and nature of adaptation of the following of the samples provided.